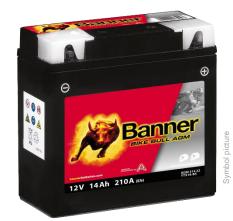

## Bike Bull AGM 508 12

#### The latest AGM Technology for Universal Applications.

This is pure Banner power for motorcycles, ATVs/quads, jet skis and Tractor mowers. Bike Bull AGM batteries are absolutely maintenance-free and employ the latest absorbent glass mat (AGM) technology. The acid is bound in by the mat and therefore cannot escape.

#### **TECHNICAL DATA**

| Туре:               | AGM 508 12        |
|---------------------|-------------------|
| OE Code:            | YTX9-BS           |
| Battery Voltage:    | 12V               |
| Battery Technology: | AGM               |
| Cold Cranking Amps: | 110A (EN)         |
| Battery Capacity:   | 8Ah (K10)         |
| Dimension:          | 151 x 87 x 106 mm |
| Layout:             | 1                 |
| Terminal Type:      | 11                |
| Base Hold-Down:     | B00               |
|                     |                   |